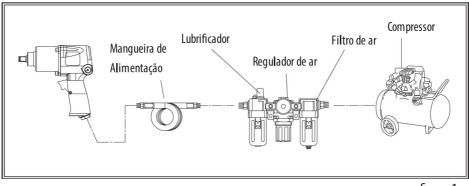

A fim de manter a operação normal, instale no compressor: filtro de ar, regulador e lubrificador. (Veja figura 1)

Se não houver lubrificador, deve-se olear a máquina especificada enchendo a boca antes e depois de trabalhar.